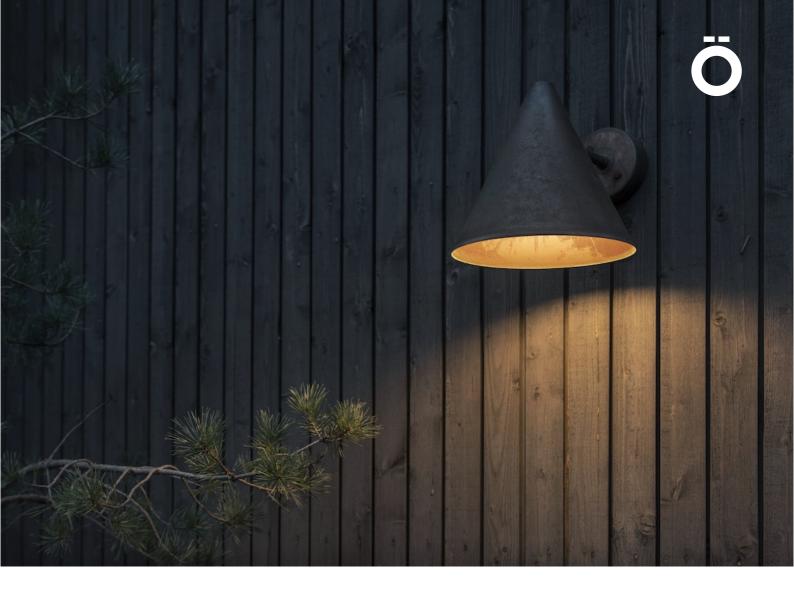

# Tratten

Tratten was designed by Hans-Agne Jakobsson in the 1960s and has become a true classic. Today, many of his objects are considered collectable.

Rough Copper

Hot Dip Galvanized Steel

Rough Brass

#### **TECHNICAL SPECIFICATION**

Designer Hans-Agne Jakobsson

Electrical data Class I IP23 230V

Description Brass, copper or galvanized steel

Connection Fixed mounting

Mounting Fixed installation to the wall