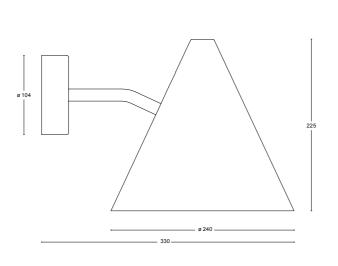

1960s and has become a true classic. Today, many of his objects are considered collectable.



Rough Copper



Hot Dip Galvanized Steel



Rough Brass

### Specifications

#### **TECHNICAL SPECIFICATION**

Designer Hans-Agne Jakobsson

Electrical data Class I IP23 230V

Description Brass, copper or galvanized steel

Connection Fixed mounting

Mounting Fixed installation to the wall

Lightsource 1 x LED E27 2700K 806lm CRI>80 , null x Integrated LED

2700K 600lm CRI>90 (Included)

Socket E27

Weight 3 kg

Volume 0.05 m<sup>3</sup>

#### **ARTICLE NO**

Large

J30200F99 Rough copper

J30200F71 Hot dip galvanized steel

J30200F72 Rough brass

50300 LED E27 2700K 806Im CRI>80 (Need 1)

**Small** 

J30201F69 Rough copper

J30201F70 Nickel plated brass

J30201F72 Rough brass

## **Dimensions**





Large Small