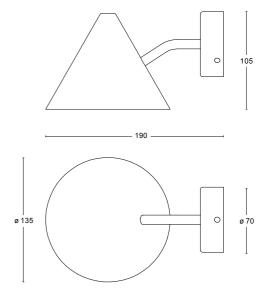

60s and has become a true classic. Today, many of his objects are considered collectable.



Rough Copper



Hot Dip Galvanized Steel



Rough Brass

### Specifications

#### **TECHNICAL SPECIFICATION**

Designer Hans-Agne Jakobsson

Electrical data Class I IP23 230V

Description Brass, copper or galvanized steel

Connection Fixed mounting

Mounting Fixed installation to the wall

Lightsource 1 x LED E27 2700K 806lm CRI>80 , null x Integrated LED

2700K 600lm CRI>90 (Included)

Socket E27

Weight 3 kg

Volume 0.05 m<sup>3</sup>

#### **ARTICLE NO**

Large

J30200F99 Rough copper

J30200F71 Hot dip galvanized steel

J30200F72 Rough brass

50300 LED E27 2700K 806Im CRI>80 (Need 1)

**Small** 

J30201F69 Rough copper

J30201F70 Nickel plated brass

J30201F72 Rough brass

## **Dimensions**





Large Small