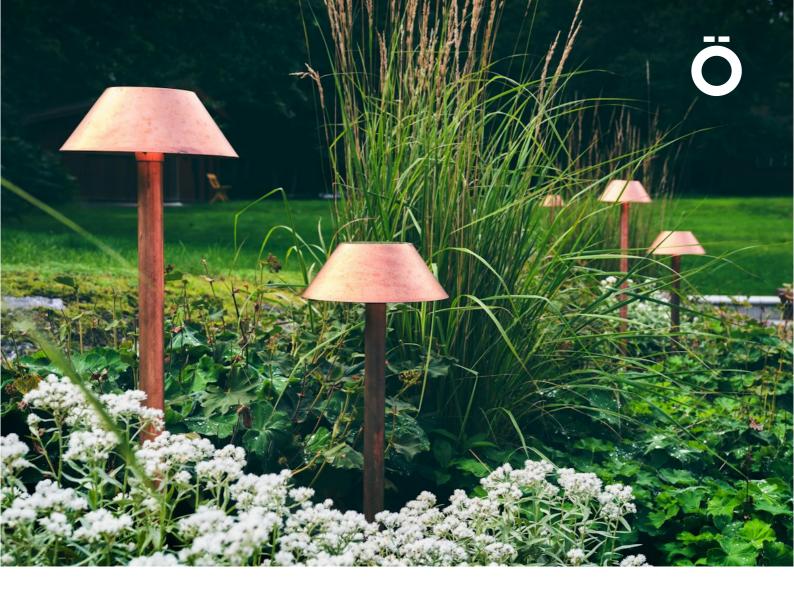

# Cake

"There is a lack of high quality copper and brass outdoor luminaires on the market, and with Örsjö's recognized craftsmanship, Cake can contribute to fill this gap and become something new and justified", Lars Bülow says.

#### **TECHNICAL SPECIFICATION**

Designer Sandin & Bülow

Electrical data Class 1 IP55 230 V

Description Outdoor bollard in two heights, 600 mm and 800 mm.

Fixation directly on to surface or by using additional fixation