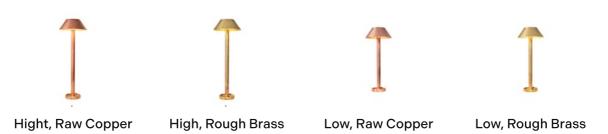

#### **ARTICLE NO**

High

39027-69-000 Rough copper

39027-72-000 Rough brass

P490 Ground stand

Low

39028-69-000 Rough copper

39028-72-000 Rough brass

P490 Ground stand