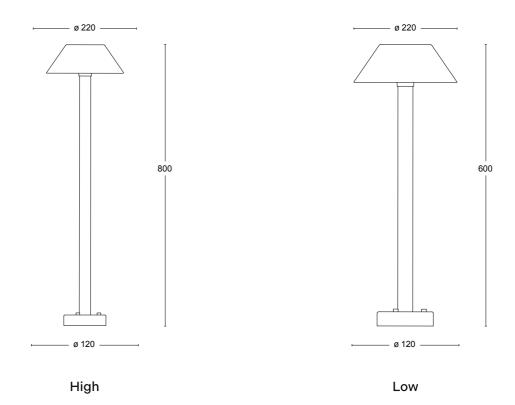

## **Dimensions**

#### **TECHNICAL SPECIFICATION**

Designer Sandin & Bülow

Electrical data Class 1 IP55 230 V

Description Outdoor bollard in two heights, 600 mm and 800 mm.

Fixation directly on to surface or by using additional fixation