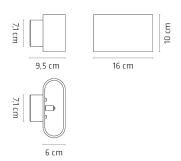

#### Specifications Product name: Fiora 16 W1 Type: Wall Colour: Matt white Item no.: R103V2 EAN: 57 09349 024863 Width: 16 cm Depth: 9,5 cm Height: 10 cm Watt-Socket-Volt: 33W - G9 - 240V Light source: Excl. Installation: IP20, class II, 2m transparent cable, w/in-line switch and euro-plug

## 2D drawing