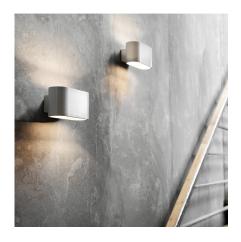

Fiora is a classically and uniquely designed wall lamp that can be used in many settings. The simple design and the soft lines give Fiora a modest look, but looking closer the sturdy aluminium shade radiates quality and durability. The reflective silver on the inside of the shade creates a fantastic effect and gives Fiora a very powerful look.

## Product family